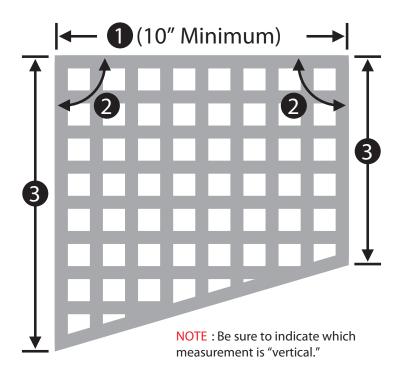

## IMPORTANT MEASUREMENT NOTES:

- 1. Top Width: All window nets MUST be a minimum of 10" wide per SFI.
- 2. Upper Left Angle: For proper fit, indicate the angle (90°, 75°, etc.) of this corner.
- 3. Upper Right Angle: For proper fit, indicate the angle (90°, 75°, etc.) of this corner.
- 4. Left Height
- 5. Right Height

We need to know how the net mounts to the car. For example: horizontal rods, buckles, grommets, etc. Your measurements MUST include the mounting method and type of hardware used.

All SFI nets must be re-certified every 2 years! We re-certify all Stroud SFI rated products.