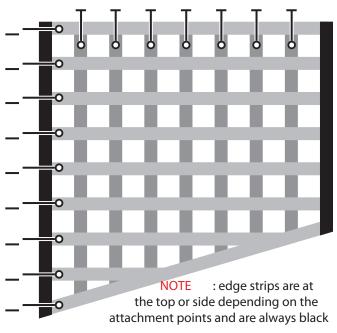

We need to know how the net mounts to the car. For example: horizontal rods, buckles, grommets, etc. Your measurements MUST include the mounting method and type of hardware used.

All SFI nets must be re-certified every 2 years! We re-certify all Stroud SFI rated products.

## COLOR SELECTION:

- ☐ All webbing same color. Indicate choice here \_\_\_
- ☐ Use two (2) webbing colors: Indicate Vertical choice here Indicate Horizontal choice here
- ☐ Alternate two (2) webbing colors Vertical starts from the left with \_ Horizontal starts from the top with \_\_\_
- ☐ Random colors.\* Indicate in the spaces on the graphic at left. Depending on size of your net, there may be more or less webbing strips that are indicated here. Give a call with your measurements and we can tell you how many vertical and horizontal strips your net will have. Draw and send a diagram with your order showing the strips with colors indicated.